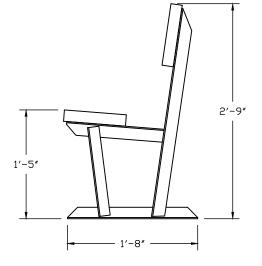

fun.

www.unlimitedsportssolutions.com 531-207-9331 sales@unlimitedsportssolutions.com



FRONT VIEW

GENERAL SPECIFICATIONS

- ALL ALUMINUM UNDERSTRUCTURE
- 2X10 ANDDIZED SEATS 2X10 ANDDIZED BACK REST
- RECOMMEND CONCRETE PAD FOR ANCHORAGE (BY DTHERS)
- CONCRETE ANCHORS BY OTHERS (3%")

The Manufacturer warrants its bleacher products to be free from defects in materials and workmanship for a period of five (5) years beginning with the date the product is completed at the job site. Product installation can be performed by factory trained personnel or by the customer personnel following the detailed assembly instructions of the manufacturer. This warranty excludes all other defects resulting from abnormal use or abuse, accidental damage or any occurrences beyond the manufacturers control.



SIDE VIEW

## 14' Players Bench