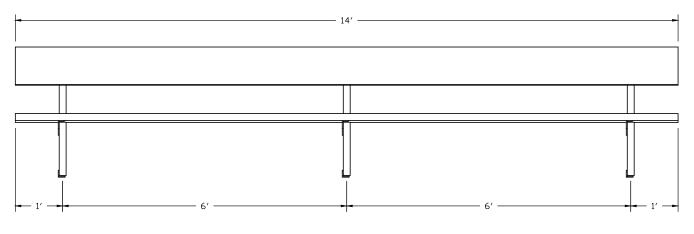

Designed for safety. Built for fun.

www.unlimitedsportssolutions.com 531-207-9331 sales@unlimitedsportssolutions.com

FRONT VIEW

GENERAL SPECIFICATIONS

- ALL ALUMINUM UNDERSTRUCTURE
- 2X10 ANDDIZED SEATS 2X10 ANDDIZED BACK REST
- RECOMMEND CONCRETE PAD FOR ANCHORAGE (BY DTHERS)
- CONCRETE ANCHORS BY OTHERS (3%")

## 14' Players Bench