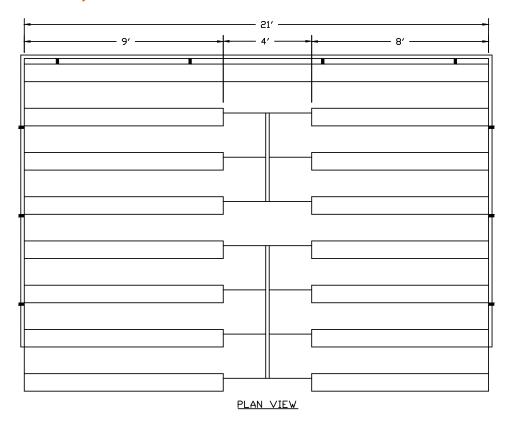

## GENERAL SPECIFICATIONS

- ALL ALUMINUM UNDERSTRUCTURE
- RISE 8" RUN 24"
- 2×10 ANDDIZED SEAT PLANK
- DOUBLE 2×10 FOOTBOARDS ALL ROWS
- RISER ENCLOSURE ALL ROWS
- RISER CLOSURE RAIL TOP ROW ONLY
- (1) 4' AISLE AISLE ENCLOSURES
- COLORED NOSE MARKINGS
- AISLE HAND RAILS
- CHAIN LINK FENCE SECURITY (4" BALL)
- TREATED WOOD GROUND SILLS
- RECOMMEND CONCRETE PAD FOR ANCHORAGE (BY OTHERS)

**NET SEATING CAPACITY - 91** 

## 21' - 8 Level Bleacher w/ Center Aisle