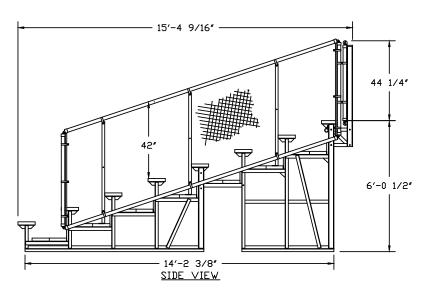

## GENERAL SPECIFICATIONS

- ALL ALUMINUM UNDERSTRUCTURE
- RISE 8" RUN 24"
- 2×10 ANDDIZED SEAT PLANK
- DOUBLE 2×10 FOOTBOARDS ALL ROWS
- RISER ENCLOSURE ALL ROWS
- RISER CLOSURE RAIL TOP ROW ONLY
- (1) 4' AISLE AISLE ENCLOSURES
- COLORED NOSE MARKINGS
- AISLE HAND RAILS
- CHAIN LINK FENCE SECURITY (4" BALL)
- TREATED WOOD GROUND SILLS
- RECOMMEND CONCRETE PAD FOR ANCHORAGE (BY OTHERS)

**NET SEATING CAPACITY - 91** 

## 21' - 8 Level Bleacher w/ Center Aisle