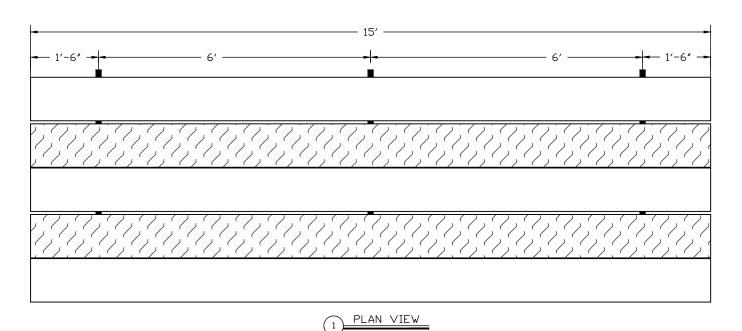

## Designed for safety. Built for fun.

**CODE COMPLIANCE - IBC** 

- INDICATES FOOTBOARDS

## GENERAL SPECIFICATIONS

- ALL ALUMINUM UNDERSTRUCTURE
- RISE 6"
- RUN 24"
- 2×12 ANDDIZED SEAT PLANK
- 2×12 MILL FOOTBOARDS
- TREATED WOOD GROUND SILLS

**NET SEATING CAPACITY - 30** 

SIDE VIEW

The Manufacturer warrants its bleacher products to be free from defects in materials and workmanship for a period of five (5) years beginning with the date the product is completed at the job site. Product installation can be performed by factory trained personnel or by the customer personnel following the detailed assembly instructions of the manufacturer. This warranty excludes all other defects resulting from abnormal use or abuse, accidental damage or any occurrences beyond the manufacturers control.

## 15' - 3 Level Bleacher