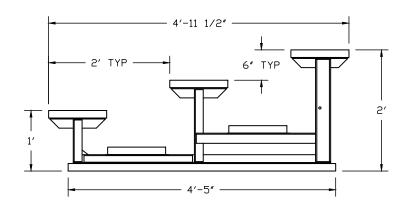

## GENERAL SPECIFICATIONS

- ALL ALUMINUM UNDERSTRUCTURE
- RISE 6"
- RUN 24"
- 2×12 ANDDIZED SEAT PLANK
- 2×12 MILL FOOTBOARDS
- TREATED WOOD GROUND SILLS

**NET SEATING CAPACITY - 30** 

SIDE VIEW

The Manufacturer warrants its bleacher products to be free from defects in materials and workmanship for a period of five (5) years beginning with the date the product is completed at the job site. Product installation can be performed by factory trained personnel or by the customer personnel following the detailed assembly instructions of the manufacturer. This warranty excludes all other defects resulting from abnormal use or abuse, accidental damage or any occurrences beyond the manufacturers control.

## 15' - 3 Level Bleacher