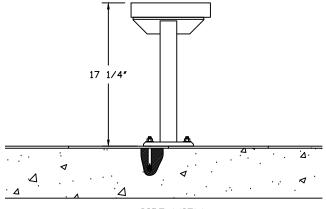

Designed for safety. Built for fun.

www.unlimitedsportssolutions.com 531-207-9331 sales@unlimitedsportssolutions.com

FRONT VIEW

- ALL ALUMINUM UNDERSTRUCTURE
- ALUMINUM 2" × 2" TUBE LEG ALUMINUM 1/2" THICK BASE PLATE
- 2×10 ANDDIZED SEAT PLANK
- CONCRETE ANCHORS INCLUDED

NET SEATING CAPACITY - 014

SIDE VIEW

The Manufacturer warrants its bleacher products to be free from defects in materials and workmanship for a period of five (5) years beginning with the date the product is completed at the job site. Product installation can be performed by factory trained personnel or by the customer personnel following the detailed assembly instructions of the manufacturer. This warranty excludes all other defects resulting from abnormal use or abuse, accidental damage or any occurrences beyond the manufacturers control.