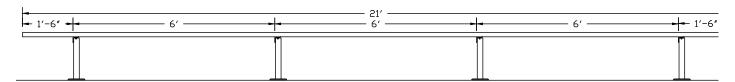

Designed for safety. Built for fun.

www.unlimitedsportssolutions.com 531-207-9331 sales@unlimitedsportssolutions.com

FRONT VIEW

- ALL ALUMINUM UNDERSTRUCTURE
- ALUMINUM 2" × 2" TUBE LEG ALUMINUM 1/2" THICK BASE PLATE
- 2×10 ANDDIZED SEAT PLANK
- CONCRETE ANCHORS INCLUDED

NET SEATING CAPACITY - 014

SIDE VIEW

The Manufacturer warrants its bleacher products to be free from defects in materials and workmanship for a period of five (5) years beginning with the date the product is completed at the job site. Product installation can be performed by factory trained personnel or by the customer personnel following the detailed assembly instructions of the manufacturer. This warranty excludes all other defects resulting from abnormal use or abuse, accidental damage or any occurrences beyond the manufacturers control.

## 21' Locker Bench